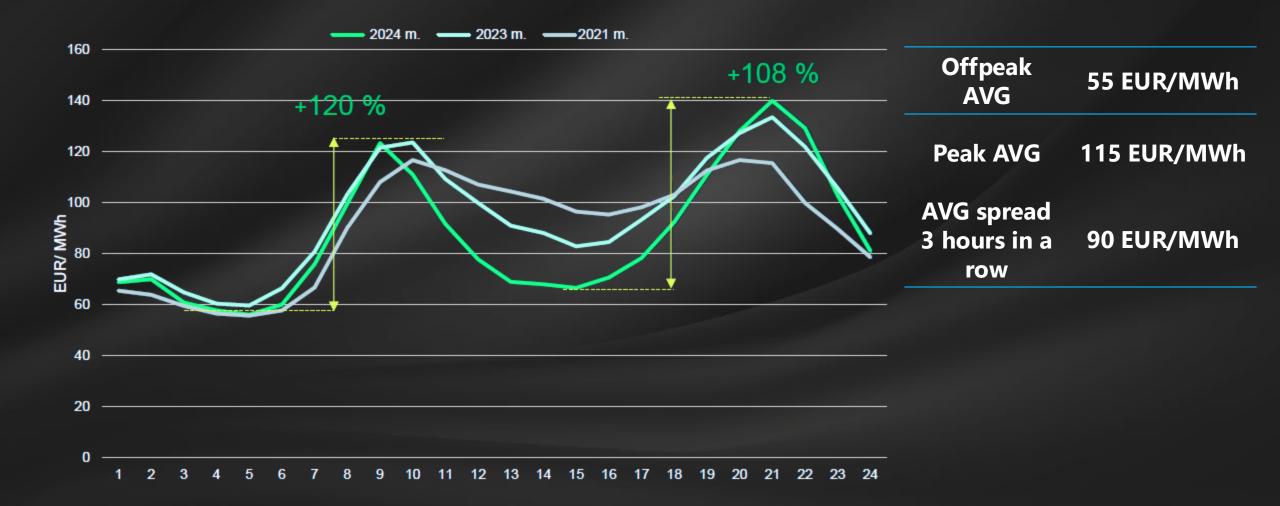

### BESS in Baltic, Poland and Nordics

## GREEN GENIUS



#### **Baltic energy market**







#### Nord pool SPOT Baltic trends DAY-AHEAD





#### **Baltic Balancing capacity MARKET**





#### The Baltic BEES Market and First Movers



| POLAND    | CAPACITY AUCTION FOR 202<br>INSTALLED POWER |                                           |
|-----------|---------------------------------------------|-------------------------------------------|
| ESTONIA   | CAPACITY AUCTION – NO, INSTALLED            | D POWER NOW – 25MW                        |
| LATVIA    | CAPACITY AUCTION – NO. INSTA                | LLED POWER NOW – 10MW                     |
| LITHUANIA | CAPACITY AUCTION – NO. INSTA                | LLED POWER NOW – 206MW                    |
|           | Alphaess<br>your smart energy               | <b>FLUERNCE</b><br>A Rolls-Royce solution |

🕒 LG Energy Solution



PILOT "INNOSOLVEGREEN" PROJECT 3MW/6MWh

#### **FIRST