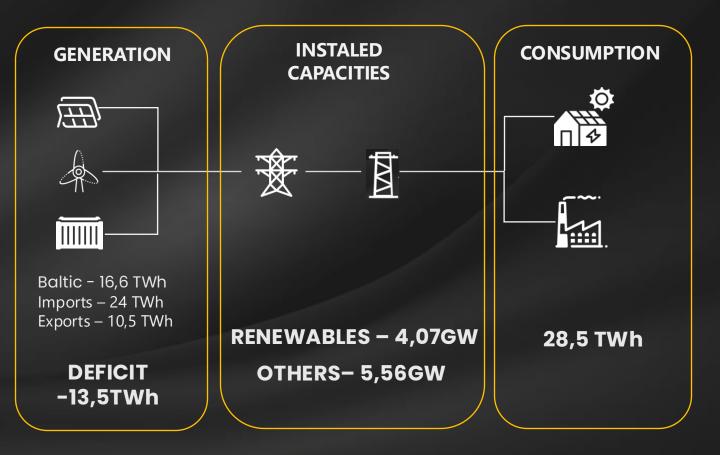

### BESS in Baltic, Poland and Nordics

## GREEN GENIUS



#### **Baltic energy market**







#### Nord pool SPOT Baltic trends DAY-AHEAD





#### **Baltic Balancing capacity MARKET**





#### The Baltic BEES Market and First Movers



| POLAND    | CAPACITY AUCTION FOR 202<br>INSTALLED POWER |                                           |
|-----------|---------------------------------------------|-------------------------------------------|
| ESTONIA   | CAPACITY AUCTION – NO, INSTALLED            | D POWER NOW – 25MW                        |
| LATVIA    | CAPACITY AUCTION – NO. INSTA                | LLED POWER NOW – 10MW                     |
| LITHUANIA | CAPACITY AUCTION – NO. INSTA                | LLED POWER NOW – 206MW                    |
|           | Alphaess<br>your smart energy               | <b>FLUERNCE</b><br>A Rolls-Royce solution |

🕒 LG Energy Solution



PILOT