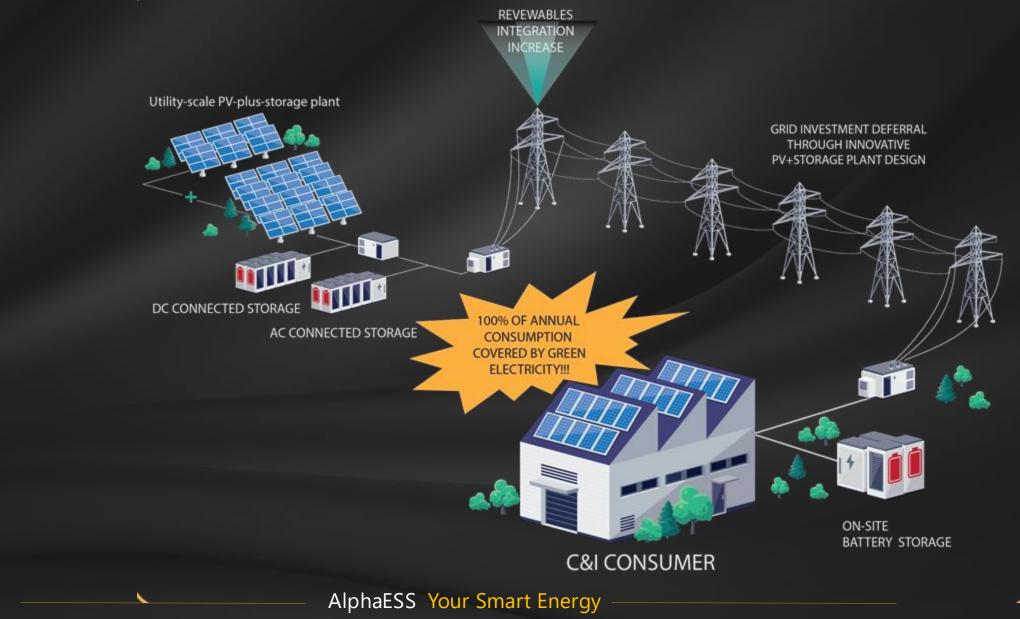

#### The Baltic BEES Market and First Movers

| POLAND    | CAPACITY AUCTION FOR 202<br>INSTALLED POWER |                                           |
|-----------|---------------------------------------------|-------------------------------------------|
| ESTONIA   | CAPACITY AUCTION – NO, INSTALLED            | D POWER NOW – 25MW                        |
| LATVIA    | CAPACITY AUCTION – NO. INSTA                | LLED POWER NOW – 10MW                     |
| LITHUANIA | CAPACITY AUCTION – NO. INSTA                | LLED POWER NOW – 206MW                    |
|           | Alphaess<br>your smart energy               | <b>FLUERNCE</b><br>A Rolls-Royce solution |