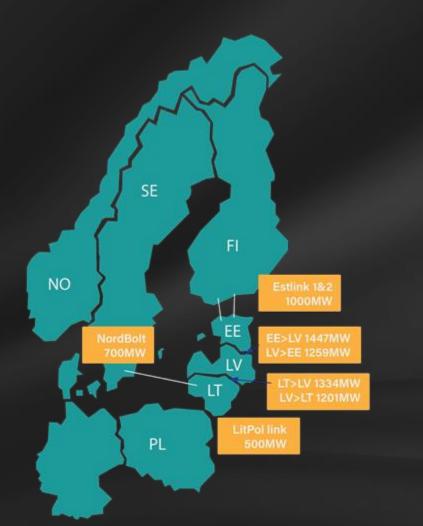

### BESS in Baltic, Poland and Nordics

## GREEN GENIUS



#### **Baltic energy market**







#### Nord pool SPOT Baltic trends DAY-AHEAD





#### **Baltic Balancing capacity MARKET**





#### The Baltic BEES Market and First Movers



| POLAND    | CAPACITY AUCTION FOR 202<br>INSTALLED POWER |                                           |
|-----------|---------------------------------------------|-------------------------------------------|
| ESTONIA   | CAPACITY AUCTION – NO, INSTALLED            | D POWER NOW – 25MW                        |
| LATVIA    | CAPACITY AUCTION – NO. INSTA                | LLED POWER NOW – 10MW                     |
| LITHUANIA | CAPACITY AUCTION – NO. INSTA                | LLED POWER NOW – 206MW                    |
|           | Alphaess<br>your smart energy               | <b>FLUERNCE</b><br>A Rolls-Royce solution |

🕒 LG Energy Solution



PIL