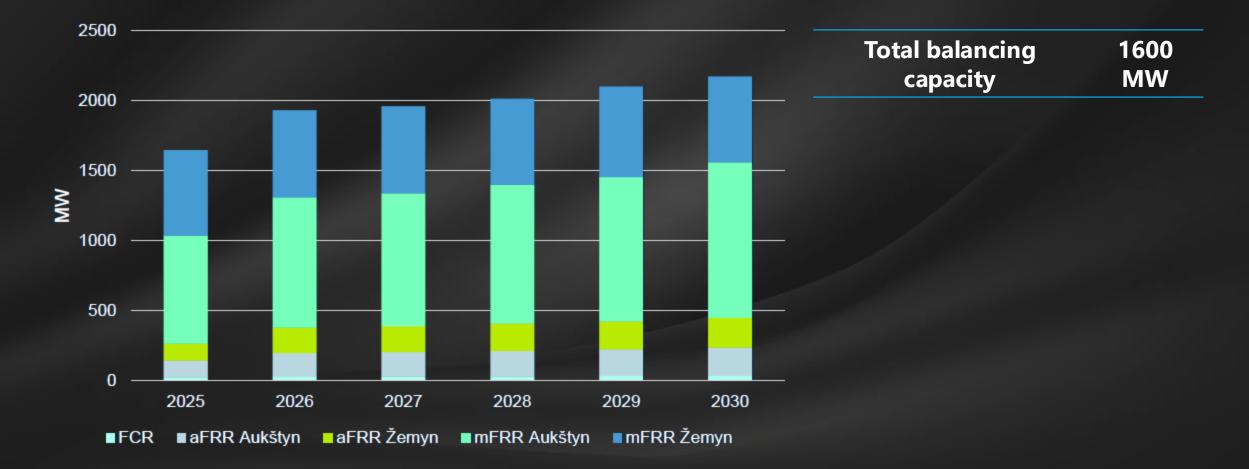

### BESS in Baltic, Poland and Nordics

## GREEN GENIUS



#### **Baltic energy market**







#### Nord pool SPOT Baltic trends DAY-AHEAD





#### **Baltic Balancing capacity MARKET**





#### The Baltic BEES Market and First Movers



| POLAND    | CAPACITY AUCTION FOR 202<br>INSTALLED POWER |                                           |
|-----------|---------------------------------------------|-------------------------------------------|
| ESTONIA   | CAPACITY AUCTION – NO, INSTALLED            | D POWER NOW – 25MW                        |
| LATVIA    | CAPACITY AUCTION – NO. INSTA                | LLED POWER NOW – 10MW                     |
| LITHUANIA | CAPACITY AUCTION – NO. INSTA                | LLED POWER NOW – 206MW                    |
|           | Alphaess<br>your smart energy               | <b>FLUERNCE</b><br>A Rolls-Royce solution |

🕒 LG Energy Solution



PILOT "INNOSOLVEGREEN" PROJECT 3MW/6MWh

#### **FIRST market based project**









#### 01 Market