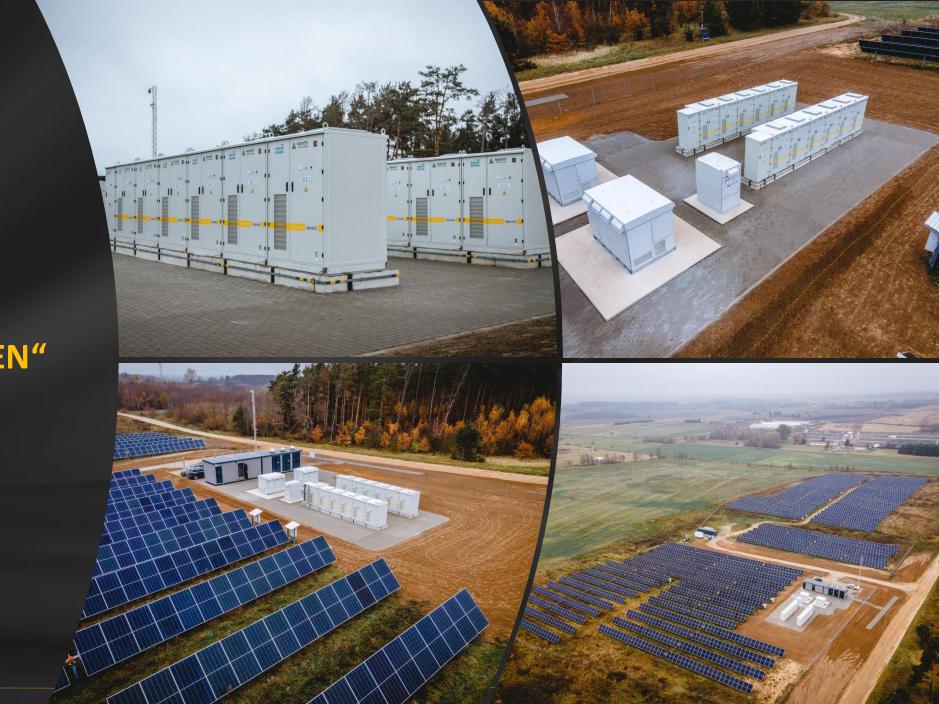

*







#### Nord pool SPOT Baltic trends DAY-AHEAD





#### **Baltic Balancing capacity MARKET**





#### The Baltic BEES Market and First Movers



| POLAND    | CAPACITY AUCTION FOR 202<br>INSTALLED POWER |                                           |
|-----------|---------------------------------------------|-------------------------------------------|
| ESTONIA   | CAPACITY AUCTION – NO, INSTALLED            | D POWER NOW – 25MW                        |
| LATVIA    | CAPACITY AUCTION – NO. INSTA                | LLED POWER NOW – 10MW                     |
| LITHUANIA | CAPACITY AUCTION – NO. INSTA                | LLED POWER NOW – 206MW                    |
|           | Alphaess<br>your smart energy               | <b>FLUERNCE</b><br>A Rolls-Royce solution |

🕒 LG Energy Solution



PILOT "INNOSOLVEGREEN" PROJECT 3MW/6MWh

#### **FIRST market based project**









#### 01 Market MATURITY

#### 02 BANKABILITY









# THANK YOU